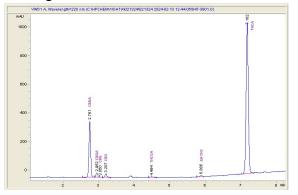

## Atlantic Marketing, LLC

## Sample 742-021324-006

Snow Caps 1

Sample Submitted: 02-13-2024; Report Date: 02-20-2024

# **Snow Caps 1**

Plant Material: Infused Flower

#### Chromatogram



#### Cannabinoid Profile



#### Cannabinoid Profile by HPLC

0.26%

Delta-9-THC

0.93%

CBD

61.85%

**Total Cannabinoids** 

| Cannabinoid          | % wt  | mg/g   |
|----------------------|-------|--------|
| CBDA                 | 12.65 | 126.52 |
| CBGA                 | 1.111 | 11.11  |
| CBG                  | 0.099 | 0.99   |
| CBD                  | 0.931 | 9.31   |
| THCVa                | 0.208 | 2.08   |
| Delta-9-THC          | 0.256 | 2.56   |
| THCA                 | 46.59 | 465.89 |
| Total Cannabinoids   | 61.85 | 618.5  |
| Calculated Total THC | 41.11 | 411.15 |
| Calculated CBD Yield | 12.03 | 120.27 |
|                      |       |        |

Calculated Total THC = Delta-9-THC + 0.877 \* THCA Calculated Maximum CBD Yield = CBD + 0.877 \* CBDA

### Marin Analytics,