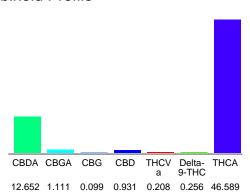

#### Cannabinoid Profile

#### Cannabinoid Profile by HPLC

0.26%

Delta-9-THC

0.93%

CBD

61.85%

**Total Cannabinoids** 

| Cannabinoid          | % wt  | mg/g   |
|----------------------|-------|--------|
| CBDA                 | 12.65 | 126.52 |
| CBGA                 | 1.111 | 11.11  |
| CBG                  | 0.099 | 0.99   |
| CBD                  | 0.931 | 9.31   |
| THCVa                | 0.208 | 2.08   |
| Delta-9-THC          | 0.256 | 2.56   |
| THCA                 | 46.59 | 465.89 |
| Total Cannabinoids   | 61.85 | 618.5  |
| Calculated Total THC | 41.11 | 411.15 |
| Calculated CBD Yield | 12.03 | 120.27 |
|                      |       |        |