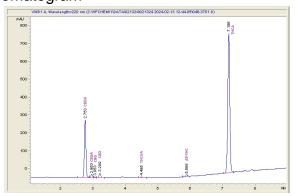

# Atlantic Marketing, LLC

### Sample 742-021324-005

0.14 0.287 29.103

Lemon Haze

Sample Submitted: 02-13-2024; Report Date: 02-20-2024

## Lemon Haze

Plant Material: Infused Flower

#### Chromatogram





9.458 0.535 0.083 0.805

#### Cannabinoid Profile by HPLC

0.29%

Delta-9-THC

0.81%

40.41%

**Total Cannabinoids** 

| Cannabinoid          | % wt  | mg/g   |
|----------------------|-------|--------|
| CBDA                 | 9.458 | 94.58  |
| CBGA                 | 0.535 | 5.35   |
| CBG                  | 0.083 | 0.83   |
| CBD                  | 0.805 | 8.05   |
| THCVa                | 0.14  | 1.4    |
| Delta-9-THC          | 0.287 | 2.87   |
| THCA                 | 29.1  | 291.03 |
| Total Cannabinoids   | 40.41 | 404.1  |
| Calculated Total THC | 25.81 | 258.10 |
| Calculated CBD Yield | 9.10  | 91.00  |
|                      |       |        |

Calculated Total THC = Delta-9-THC + 0.877 \* THCA Calculated Maximum CBD Yield = CBD + 0.877 \* CBDA

Marin Analytics, LLC 250 Be