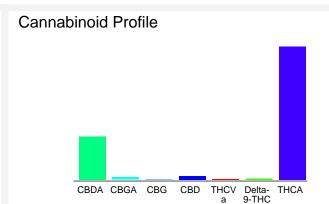

#### Cannabinoid Profile by HPLC

0.29%

Delta-9-THC

0.81%

40.41%

**Total Cannabinoids** 

| Cannabinoid          | % wt  | mg/g   |
|----------------------|-------|--------|
| CBDA                 | 9.458 | 94.58  |
| CBGA                 | 0.535 | 5.35   |
| CBG                  | 0.083 | 0.83   |
| CBD                  | 0.805 | 8.05   |
| THCVa                | 0.14  | 1.4    |
| Delta-9-THC          | 0.287 | 2.87   |
| THCA                 | 29.1  | 291.03 |
| Total Cannabinoids   | 40.41 | 404.1  |
| Calculated Total THC | 25.81 | 258.10 |
| Calculated CBD Yield | 9.10  | 91.00  |
|                      |       |        |