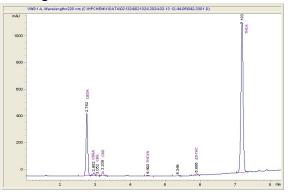

#### Chromatogram

# Cannabinoid Profile CBDA CBGA CBG CBD Delta-9-THC

11.392 0.645 0.099 0.974 0.186 0.283 35.402

### Cannabinoid Profile by HPLC

0.28%

Delta-9-THC

0.97%

**CBD** 

48.98%

**Total Cannabinoids** 

| Cannabinoid          | % wt  | mg/g   |
|----------------------|-------|--------|
| CBDA                 | 11.39 | 113.92 |
| CBGA                 | 0.645 | 6.45   |
| CBG                  | 0.099 | 0.99   |
| CBD                  | 0.974 | 9.74   |
| THCVa                | 0.186 | 1.86   |
| Delta-9-THC          | 0.283 | 2.83   |
| THCA                 | 35.4  | 354.02 |
| Total Cannabinoids   | 48.98 | 489.8  |
| Calculated Total THC | 31.33 | 313.31 |
| Calculated CBD Yield | 10.96 | 109.65 |
|                      |       |        |