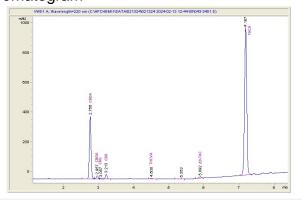

# Atlantic Marketing, LLC

### Sample 742-021324-002

Gorilla Snacks

Sample Submitted: 02-13-2024; Report Date: 02-20-2024

# Gorilla Snacks

Plant Material: Infused Flower

#### Chromatogram





10.199 0.582 0.087 0.882 0.151 0.281 34.384

### Cannabinoid Profile by HPLC

0.00%

Delta-9-THC

0.88% **CBD** 

46.57%

**Total Cannabinoids** 

| Cannabinoid               | % wt  | mg/g   |
|---------------------------|-------|--------|
| CBDA                      | 10.2  | 101.99 |
| CBGA                      | 0.582 | 5.82   |
| CBG                       | 0.087 | 0.87   |
| CBD                       | 0.882 | 8.82   |
| THCVa                     | 0.151 | 1.51   |
| CBN                       | 0.281 | 2.81   |
| THCA                      | 34.38 | 343.84 |
| <b>Total Cannabinoids</b> | 46.57 | 465.7  |
| Calculated Total THC      | 30.15 | 301.55 |
| Calculated CBD Yield      | 9.83  | 98.27  |

Calculated Total THC = Delta-9-THC + 0.877 \* THCA Calculated Maximum CBD Yield = CB