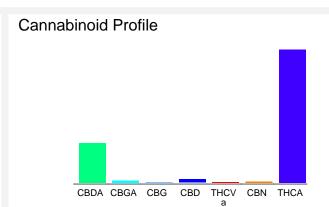

### Cannabinoid Profile by HPLC

0.00%

Delta-9-THC

0.88% **CBD** 

46.57%

**Total Cannabinoids** 

| Cannabinoid               | % wt  | mg/g   |
|---------------------------|-------|--------|
| CBDA                      | 10.2  | 101.99 |
| CBGA                      | 0.582 | 5.82   |
| CBG                       | 0.087 | 0.87   |
| CBD                       | 0.882 | 8.82   |
| THCVa                     | 0.151 | 1.51   |
| CBN                       | 0.281 | 2.81   |
| THCA                      | 34.38 | 343.84 |
| <b>Total Cannabinoids</b> | 46.57 | 465.7  |
| Calculated Total THC      | 30.15 | 301.55 |
| Calculated CBD Yield      | 9.83  | 98.27  |

Calculated Total THC = Delta-9-THC + 0.877 \* THCA Calculated Maximum CBD Yield = CBD + 0.877 \* CBDA