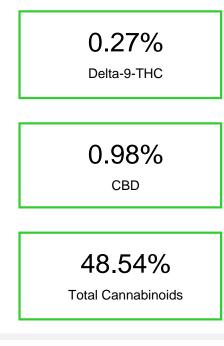

### Cannabinoid Profile by HPLC

| Cannabinoid                          | % wt           | mg/g   |
|--------------------------------------|----------------|--------|
| CBDA                                 | 11.43          | 114.26 |
| CBGA                                 | 0.653          | 6.53   |
| CBG                                  | 0.099          | 0.99   |
| CBD                                  | 0.979          | 9.79   |
| THCVa                                | 0.174          | 1.74   |
| Delta-9-THC                          | 0.271          | 2.71   |
| THCA                                 | 34.94          | 349.35 |
| Total Cannabinoids                   | 48.54          | 485.4  |
| Calculated Total THC                 | 30.91          | 309.09 |
| Calculated CBD Yield                 | 11.00          | 110.00 |
| Calculated Total THC = Delta-9-THC + | 0.877 * THCA   |        |
| Calculated Maximum CBD Yield = CBD   | + 0.877 * CBDA |        |