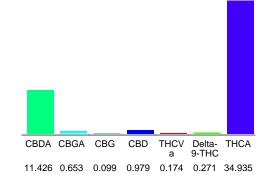

### Cannabinoid Profile by HPLC

| Cannabinoid                          | % wt           | mg/g   |
|--------------------------------------|----------------|--------|
| CBDA                                 | 11.43          | 114.26 |
| CBGA                                 | 0.653          | 6.53   |
| CBG                                  | 0.099          | 0.99   |
| CBD                                  | 0.979          | 9.79   |
| THCVa                                | 0.174          | 1.74   |
| Delta-9-THC                          | 0.271          | 2.71   |
| THCA                                 | 34.94          | 349.35 |
| Total Cannabinoids                   | 48.54          | 485.4  |
| Calculated Total THC                 | 30.91          | 309.09 |
| Calculated CBD Yield                 | 11.00          | 110.00 |
| Calculated Total THC = Delta-9-THC + | 0.877 * THCA   |        |
| Calculated Maximum CBD Yield = CBD   | + 0.877 * CBDA |        |

Cannabinoid Profile